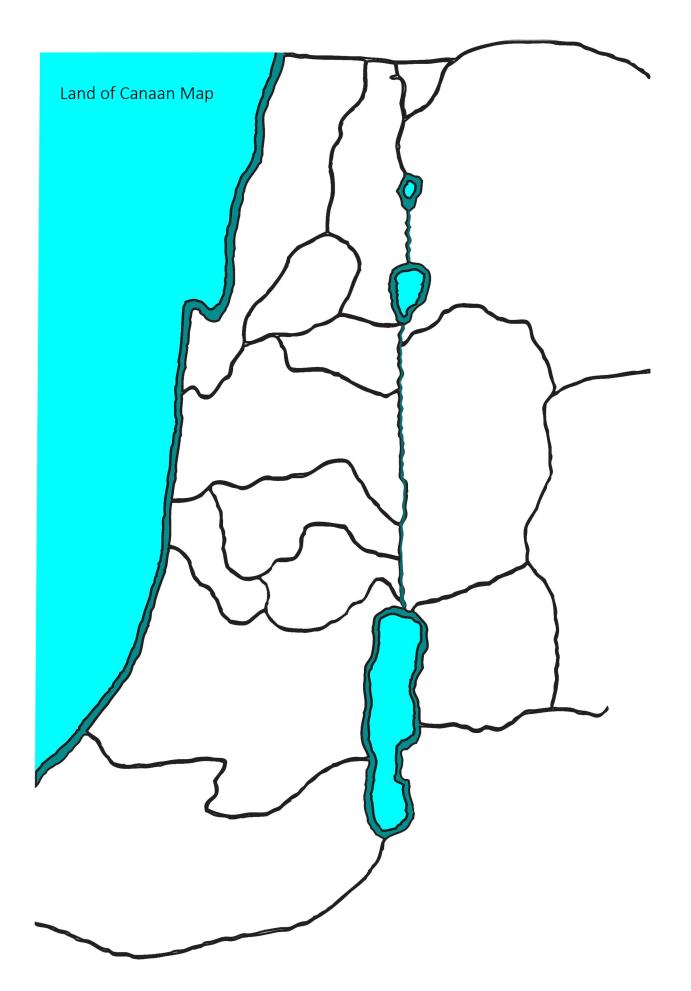

## Map the Tribes in the Land of Canaan | Joshua 13-18

Discover the territories of the twelve tribes of Israel in the Land of Canaan. Cut out each tribe and glue it on to a map of the land.

## Materials Needed

```
Land of Canaan
Individual Tribes page
glue
scissors
```

## **Directions**

- 1. Cut out the "Tribes" of Israel.
- 2. Place the tribes you have cut out on the Land of Canaan page.
- 3. When you have placed all the tribes, glue them to the map.
- 4. Which tribes were in the south?
- 5. Which tribes were in the north?
- 6. Which tribes settled to the east of the Jordan River?
- 7. Which tribes bordered the Mediterranean Sea?
- 8. Try to learn the names of the tribes and where they were in Canaan.