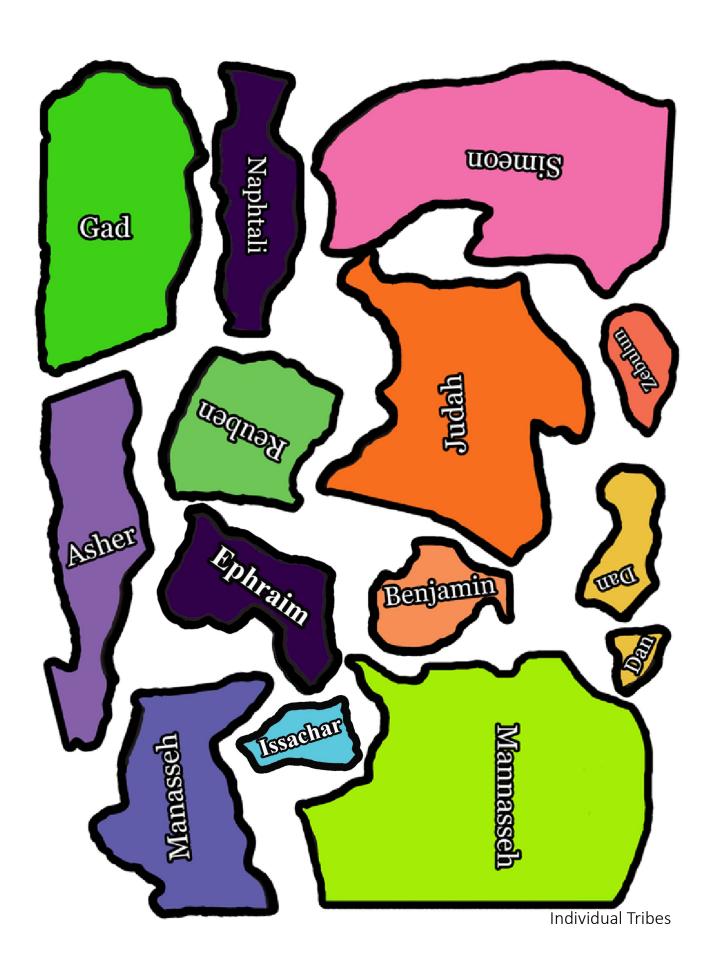

## Map the Tribes in the Land of Canaan | Joshua 13-18

Discover the territories of the twelve tribes of Israel in the Land of Canaan. Cut out each tribe and glue it on to a map of the land.

## Materials Needed

```
Land of Canaan
Individual Tribes page
glue
scissors
```

## **Directions**

- 1. Cut out the "Tribes" of Israel.
- 2. Place the tribes you have cut out on the Land of Canaan page.
- 3. When you have placed all the tribes, glue them to the map.
- 4. Which tribes were in the south?
- 5. Which tribes were in the north?
- 6. Which tribes settled to the east of the Jordan River?
- 7. Which tribes bordered the Mediterranean Sea?
- 8. Try to learn the names of the tribes and where they were in Canaan.