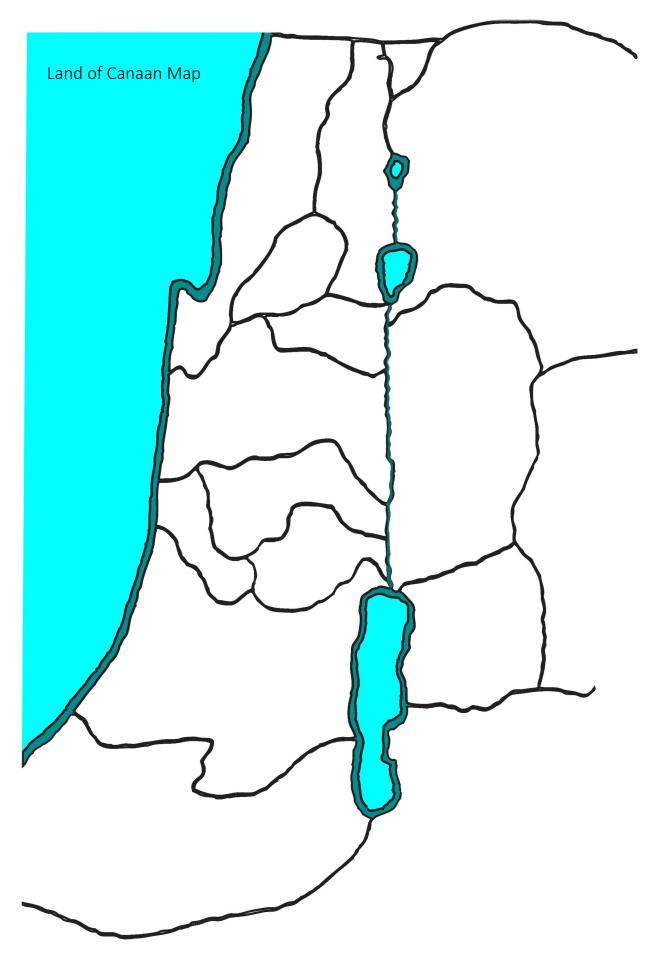

## Map the Tribes in the Land of Canaan | Joshua 13-18

Discover the territories of the twelve tribes of Israel in the Land of Canaan. Cut out each tribe and glue it on to a map of the land.

## Materials Needed

Land of Canaan Individual Tribes page glue scissors

## Directions

- 1. Cut out the "Tribes" of Israel.
- 2. Place the tribes you have cut out on the Land of Canaan page.
- 3. When you have placed all the tribes, glue them to the map.
- 4. Which tribes were in the south?
- 5. Which tribes were in the north?
- 6. Which tribes settled to the east of the Jordan River?
- 7. Which tribes bordered the Mediterranean Sea?
- 8. Try to learn the names of the tribes and where they were in Canaan.