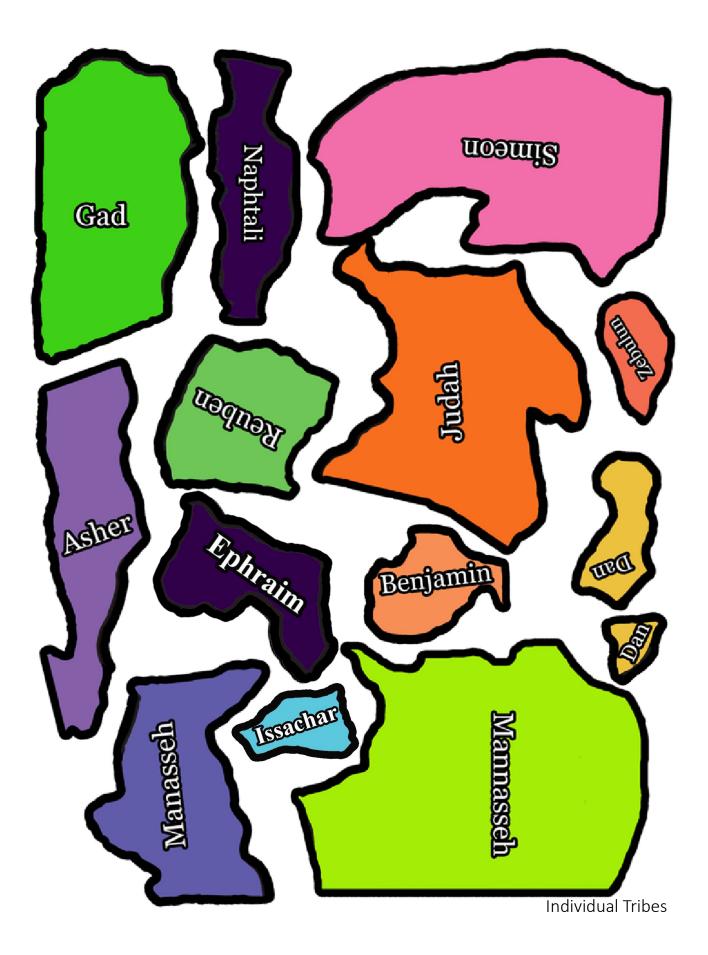

## Map the Tribes in the Land of Canaan | Joshua 13-18

Discover the territories of the twelve tribes of Israel in the Land of Canaan. Cut out each tribe and glue it on to a map of the land.

## Materials Needed

Land of Canaan Individual Tribes page glue scissors

## Directions

- 1. Cut out the "Tribes" of Israel.
- 2. Place the tribes you have cut out on the Land of Canaan page.
- 3. When you have placed all the tribes, glue them to the map.
- 4. Which tribes were in the south?
- 5. Which tribes were in the north?
- 6. Which tribes settled to the east of the Jordan River?
- 7. Which tribes bordered the Mediterranean Sea?
- 8. Try to learn the names of the tribes and where they were in Canaan.