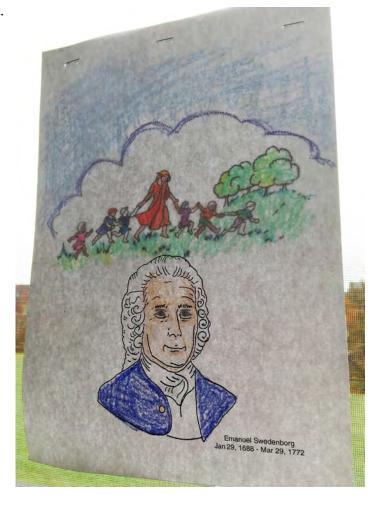

## **Emanuel Swedenborg Sees with Spiritual Eyes**

The Lord opened Emanuel Swedenborg's spiritual eyes and allowed him to see into the spiritual world. Color a picture of Emanuel Swedenborg with his earthly eyes closed. Hold the picture up to a window to see Swedenborg's eyes open in the spiritual world.

## **Directions**

- 1. Color the picture of *Heaven*.
- 2. Color *Emanuel Swedenborg*'s portrait using very light colors on his closed eyes.
- 3. Lay *Emanuel Swedenborg* over the completed picture of *Heaven*. Staple or tape the pages together to stay in place.
- 4. Hold the finished work up to the light. Can you see that while Swedenborg appeared to be sleeping he could see into heaven with his spiritual eyes?