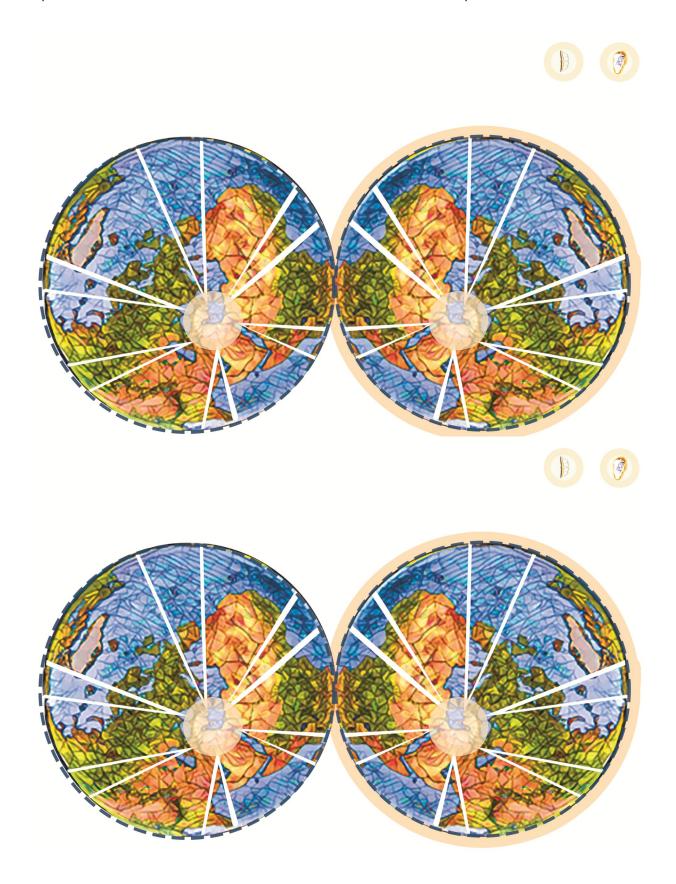

## The Spread of the Lord's Word Christmas Tree Ornament

Make a Christmas tree ornament showing how the Lord's Word spread around the world.

Materials Needed

template on the following page

scissors

tape



- 1. Cut around the circles on the dashed lines. Try not to cut the circles apart.
- 2. Cut out the small pictures of the Lord and the Word.
- 3. Cut out the white lines, stopping at the circle (see picture1).
- 4. Glue or tape the picture of the Lord on one side of the ornament.
- 5. Tape or glue the picture of the Word on the other side of the ornament.
- 6. Tape the ornament at the edges (see picture 2).
- 7. Display the ornament on a Christmas tree, as shown above.







## Spread of the Lord's Word Christmas Tree Ornament Templates