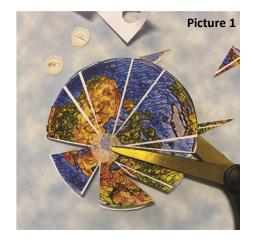

## The Spread of the Lord's Word Christmas Tree Ornament

Make a Christmas tree ornament showing how the Lord's Word spread around the world.

Materials Needed

template on the following page

scissors

tape

- 1. Cut around the circles on the dashed lines. Try not to cut the circles apart.
- 2. Cut out the small pictures of the Lord and the Word.
- 3. Cut out the white lines, stopping at the circle (see picture1).
- 4. Glue or tape the picture of the Lord on one side of the ornament.
- 5. Tape or glue the picture of the Word on the other side of the ornament.
- 6. Tape the ornament at the edges (see picture 2).
- 7. Display the ornament on a Christmas tree, as shown above.