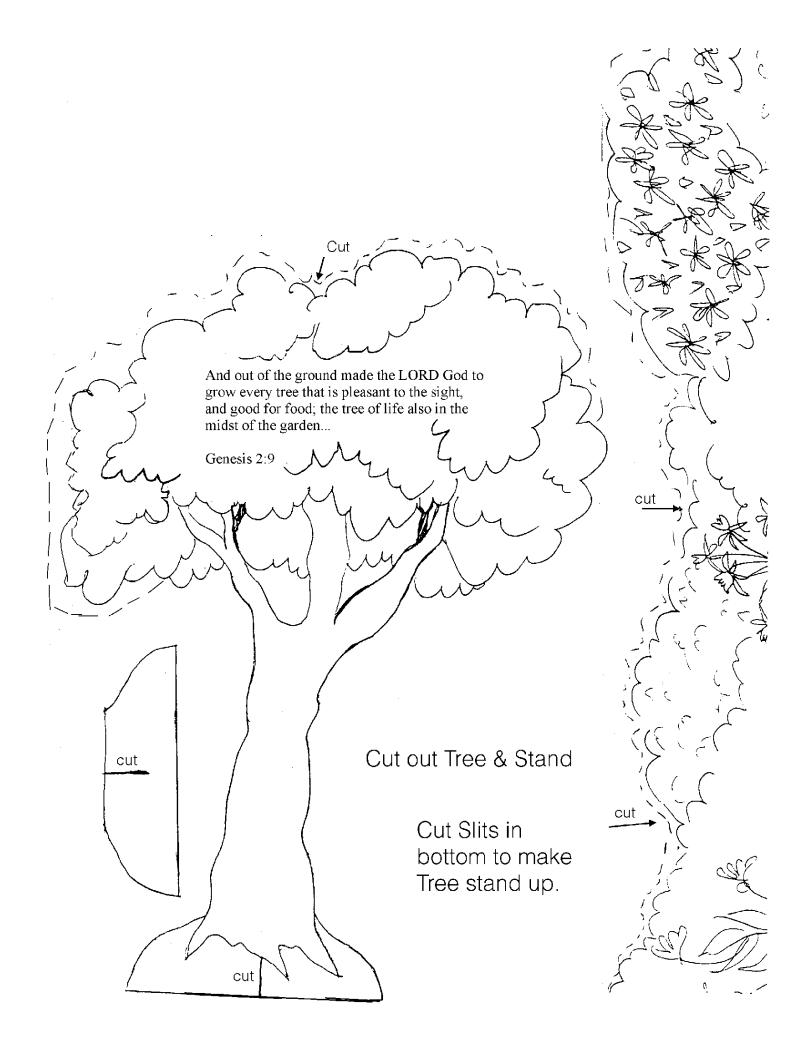

## **Materials**

2 clothes pins
pipe cleaners
wax crayons or colored markers
scissors
paper plate
Tree of Life and Garden of Eden printed out (preferably on heavy paper)

## **Procedure**

- 1. Bend a pipe cleaner around the neck of each clothes pin to make arms for Adam and Eve.
- 2. Use colored markers to give Adam and Eve faces and hair.
- 3. Color the Tree of Life and Garden of Eden, then cut them out along the dotted lines.
- 4. Color the paper plate with pretty flowers and grass.
- 5. Tape cut out strip of bushes to the back edge of the plate.
- 6. Stand Adam, Eve, and the Tree of Life in the middle of the diorama.