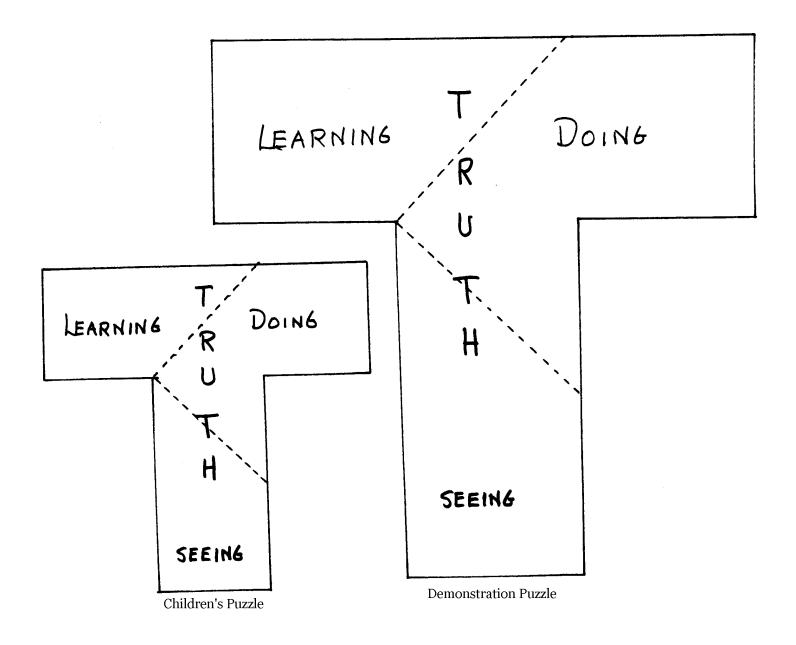

## The Miracles of Healing Blindness "T" Puzzle

This is a very special "T" because it stands for "Truth". Truth comes from learning and doing what is right and good. When we learn and do right we are seeing the Lord's Truths and are no longer spiritually blind.

## **INSTRUCTIONS:**

Cut out "T's" along solid lines and cut along dotted lines. Then demonstrate by assembling puzzle with the blank side up then re-assemble with the printed side up and discuss. Small puzzles can then be distributed to the children so they can try assembling them.